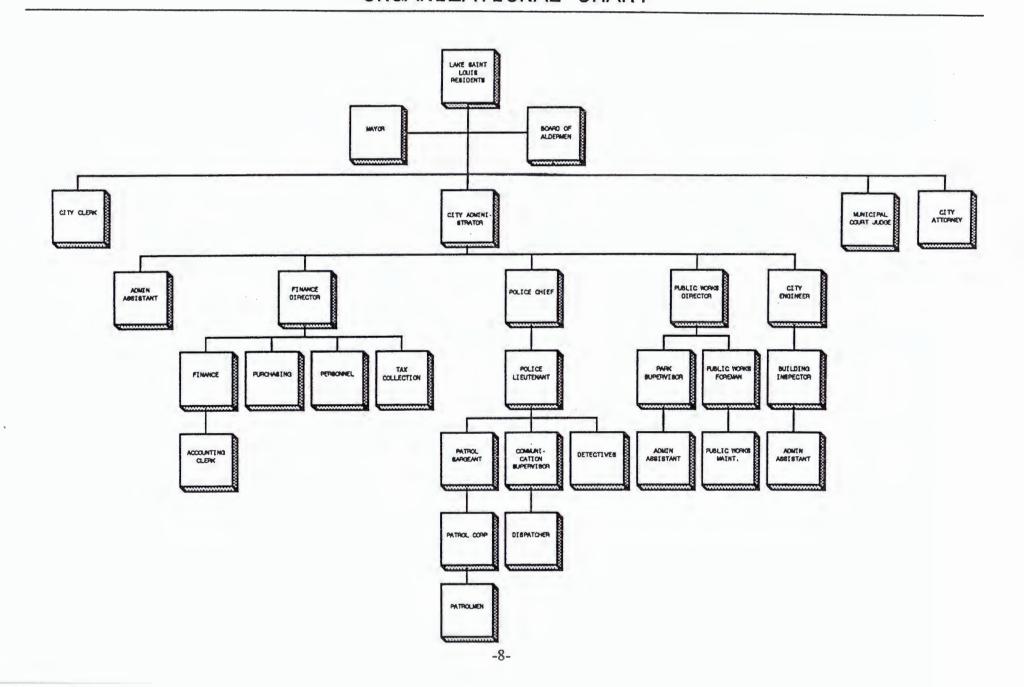

The City provides a full range of non-utility municipal services. This includes police protection, public works, public improvement, planning and zoning, building inspections, engineering, parks and general administrative services.