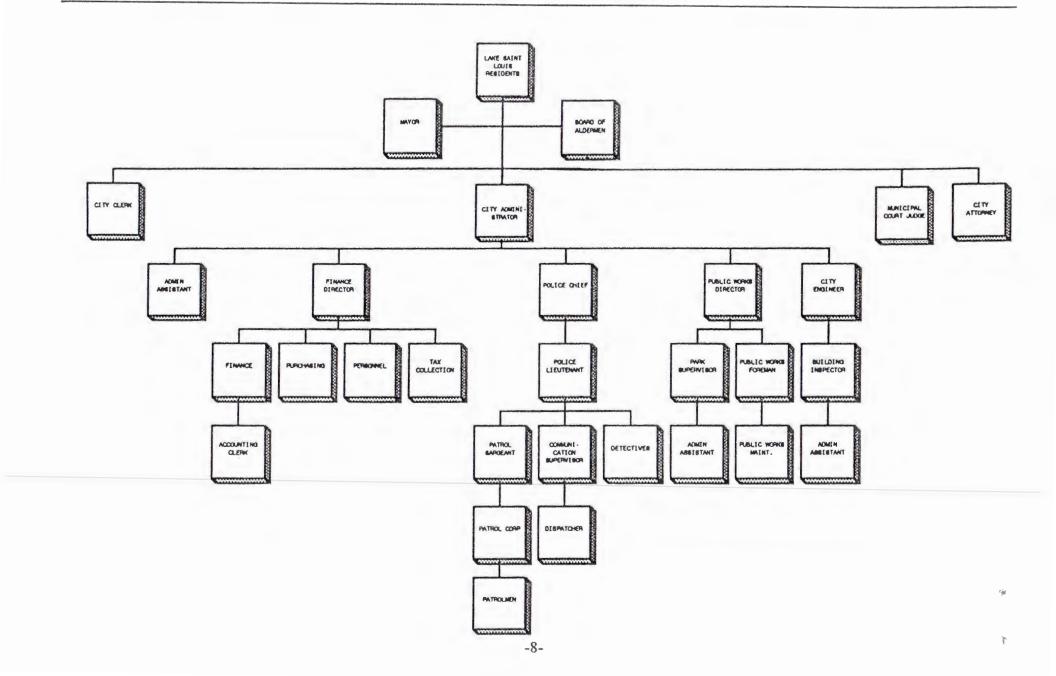

## ORGANIZATIONAL CHART

### THE REPORTING ENTITY

The City of Lake Saint Louis, Missouri was incorporated in 1975. The City was organized under state statute as a Fourth Class City. The Mayor, who is elected at large, and two aldermen from each of the City's three wards are elected to two year terms on a nonpartisan basis. A City Administrator, appointed by the Mayor and Board of Aldermen, is the chief administrative officer of the City and is responsible for the coordination and supervision of the operations of the City.