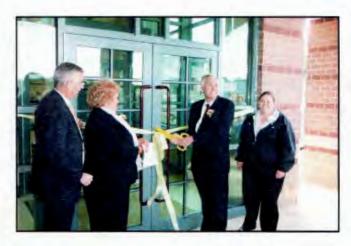

## **Grand Openings**

The Jefferson County Library held a grand opening for its new Northwest Branch on October 30, 2005. The former grocery store building was transformed into a beautiful library with a genealogy area, a computer lab, two meeting rooms, study carrels, a coffee shop and a Friends shop. Central Services for JCL is also located in the Northwest facility, and Jefferson College is leasing space in the building for classrooms.

The new Arnold Branch was dedicated on May 1, 2005. The attractive new branch has a spacious children's area, a separate area for teens, a meeting room, and a computer lab. A coffee bar is planned in the future. Contributions from the community include \$25,000 from the Arnold Jaycees to equip the meeting room and other areas.