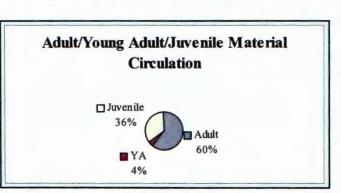

#### **Patrons**

| % of Population That Are Registered Users |              |                 |  |  |
|-------------------------------------------|--------------|-----------------|--|--|
| Subdistrict                               | Card Holders | % of Population |  |  |
| Fox-Windsor                               | 46,402       | 60%             |  |  |
| Northwest                                 | 25,219       | 58%             |  |  |
| TOTAL                                     | 71,621       | 59%             |  |  |