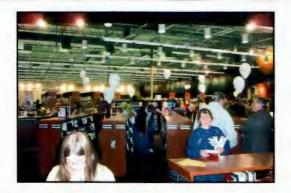

## **Grand Openings**

The Jefferson County Library held a grand opening for its new Northwest Branch on October 30, 2005. The former grocery store building was transformed into a beautiful library with a genealogy area, a computer lab, two meeting rooms, study carrels, a coffee shop and a Friends shop. Central Services for JCL is also located in the Northwest facility, and Jefferson College is leasing space in the building for classrooms.