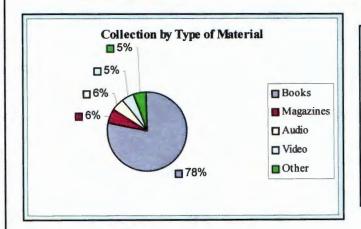

# Collection

| Collection as of 12/31/05 |        |           |         |         |
|---------------------------|--------|-----------|---------|---------|
|                           | Arnold | Northwest | Windsor | Totals  |
| Books/Materials           | 55,534 | 67,588    | 63,883  | 187,005 |
| Magazines titles          |        |           |         | 283     |