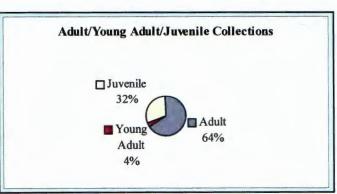

# Collection

| Collection as of 12/31/05 |        |           |         |         |
|---------------------------|--------|-----------|---------|---------|
|                           | Arnold | Northwest | Windsor | Totals  |
| Books/Materials           | 55,534 | 67,588    | 63,883  | 187,005 |
| Magazines titles          |        |           |         | 283     |