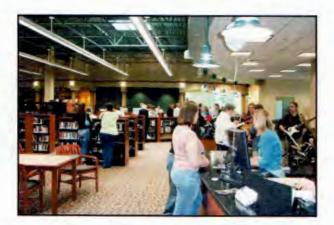

## **Grand Openings**

The Jefferson County Library held a grand opening for its new Northwest Branch on October 30, 2005. The former grocery store building was transformed into a beautiful library with a genealogy area, a computer lab, two meeting rooms, study carrels, a coffee shop and a Friends shop. Central Services for JCL is also located in the Northwest facility, and Jefferson College is leasing space in the building for classrooms.