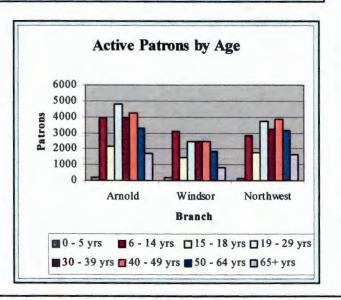

#### **Patrons**

| % of Population That Are Registered Users |              |                 |  |  |
|-------------------------------------------|--------------|-----------------|--|--|
| Subdistrict                               | Card Holders | % of Population |  |  |
| Fox-Windsor                               | 46,402       | 60%             |  |  |
| Northwest                                 | 25,219       | 58%             |  |  |
| TOTAL                                     | 71,621       | 59%             |  |  |