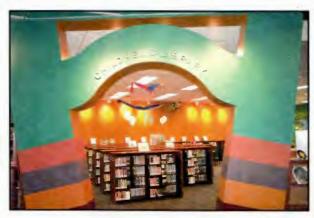

## **Grand Openings**

The Jefferson County Library held a grand opening for its new Northwest Branch on October 30, 2005. The former grocery store building was transformed into a beautiful library with a genealogy area, a computer lab, two meeting rooms, study carrels, a coffee shop and a Friends shop. Central Services for JCL is also located in the Northwest facility, and Jefferson College is leasing space in the building for classrooms.