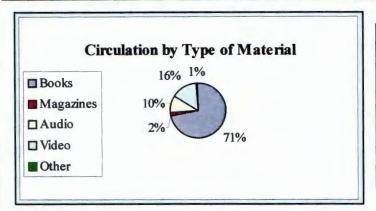

# Collection

| Collection as of 12/31/05 |        |           |         |         |
|---------------------------|--------|-----------|---------|---------|
|                           | Arnold | Northwest | Windsor | Totals  |
| Books/Materials           | 55,534 | 67,588    | 63,883  | 187,005 |
| Magazines titles          |        |           |         | 283     |